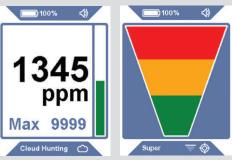

#### DUAL MODES HELP FIND THE LEAK FASTER

Use the new Cloud Hunting mode (left) to find the area highest in concentration, then switch to classic Pinpoint Mode (right) to pinpoint the leak.