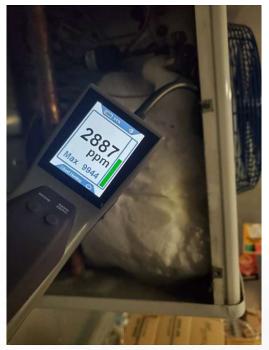

### Find profit-crushing leaks in no time.

CE

EN14624

WATCH OUR

VIDEO!

D-TEK Stratus combines the excellent leak detection of D-TEK Select and the cloud hunting capability of a large portable monitor all in one hand-held unit. Quickly locate the area containing the leak using the large, easy-to-read LCD display, and then pinpoint the leak with one instrument! D-TEK Stratus is the next big thing in refrigerant leak detection.

#### DUAL MODES HELP FIND THE LEAK FASTER

Use the new Cloud Hunting mode (left) to find the area highest in concentration, then switch to classic Pinpoint Mode (right) to pinpoint the leak.