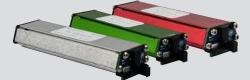

724-701-G3 Flammable refrigerant sensor

From left to right: refrigerant sensor 724-701-G1, CO $_2$  sensor 724-701-G2, and flammable refrigerant sensor 724-701-G3.